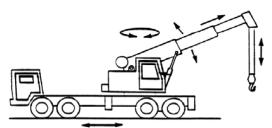

Articulating Boom Crane – Truck Mounted

Articulating Boom Crane – Off Road Vehicle

Articulating Crane – Stationary Installation

Articulating Boom Crane Types Figure 42

Hammerhead Tower Crane

Luffing Boom Tower Crane