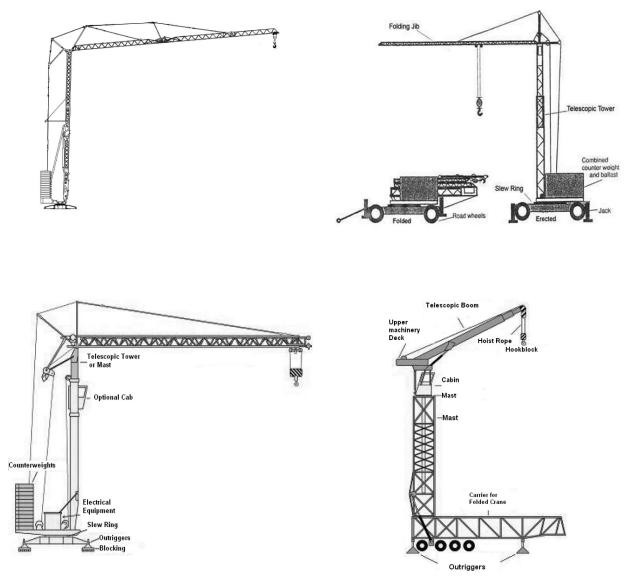

Tower Crane Types Figure 43

Types of Self-Erecting Tower Cranes Figure 44

Types of Derricks Figure 45

**Top Running Bridge/Top Running Trolley** 

**Underhung Bridge/Underhung Trolley** 

**Jib Crane (Wall Mounted)** 