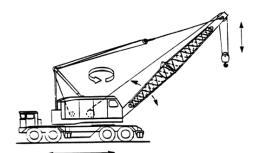

Lattice Boom Crawler Crane (LBC)

Lattice Boom Truck Crane (LBT)

Large Telescoping Boom Crane – (Swing Cab)

Small Telescoping Boom Crane (Fixed Cab)

Mobile Crane Types Figure 41

Articulating Boom Crane – Trailer Mounted