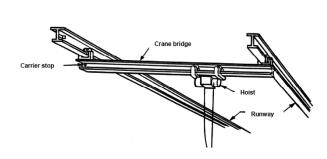

Tower Crane Types Figure 43

Types of Self-Erecting Tower Cranes Figure 44

Types of Derricks Figure 45

**Top Running Bridge/Top Running Trolley** 

**Underhung Bridge/Underhung Trolley** 

**Jib Crane (Wall Mounted)** 

Wall Mounted Bridge Crane

Types of Bridge Cranes Figure 46

[Statutory Authority: RCW 49.17.010, 49.17.040, 49.17.050, 49.17.440, 49.17.060, and 29 C.F.R. 1926, Subpart CC. WSR 12-01-086, § 296-155-56405, filed 12/20/11, effective 2/1/12.]