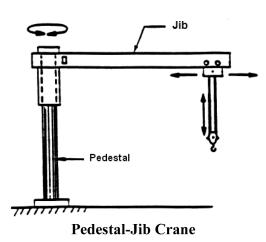

Tower Crane Types Figure 43

Types of Self-Erecting Tower Cranes Figure 44

Types of Derricks Figure 45

**Top Running Bridge/Top Running Trolley** 

**Underhung Bridge/Underhung Trolley** 

**Jib Crane (Wall Mounted)** 

Wall Mounted Bridge Crane

Types of Bridge Cranes Figure 46

[Statutory Authority: RCW 49.17.010, 49.17.040, 49.17.050, 49.17.440, 49.17.060, and 29 C.F.R. 1926, Subpart CC. WSR 12-01-086, § 296-155-56405, filed 12/20/11, effective 2/1/12.]