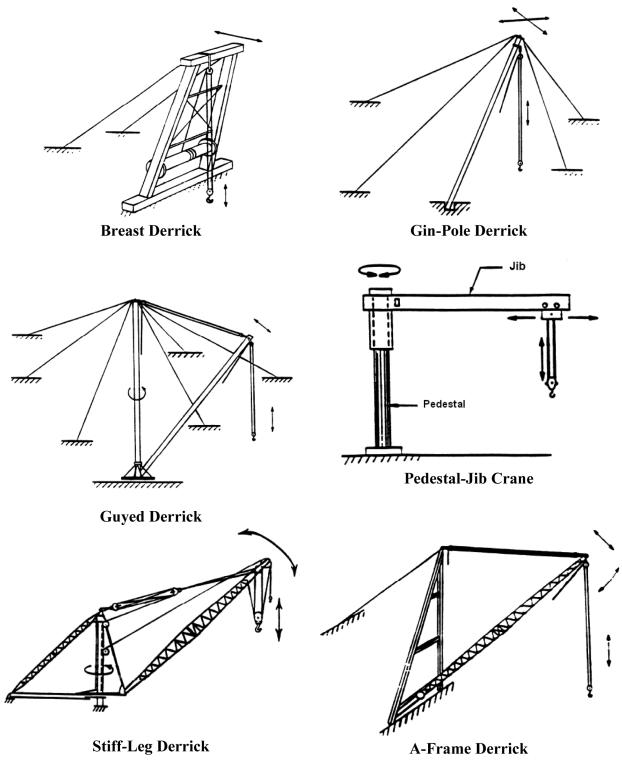

Tower Crane Types Figure 43

Types of Self-Erecting Tower Cranes Figure 44

Types of Derricks Figure 45

**Top Running Bridge/Top Running Trolley** 

**Underhung Bridge/Underhung Trolley** 

**Jib Crane (Wall Mounted)** 