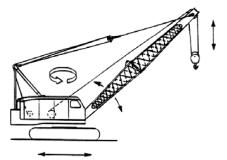

Lattice Boom Crawler Crane (LBC)

Lattice Boom Truck Crane (LBT)

Large Telescoping Boom Crane – (Swing Cab)

Small Telescoping Boom Crane (Fixed Cab)

Mobile Crane Types Figure 41

Articulating Boom Crane – Trailer Mounted