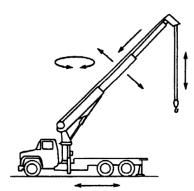

Articulating Boom Crane – Truck Mounted

Articulating Boom Crane – Off Road Vehicle

Articulating Crane – Stationary Installation

Articulating Boom Crane Types Figure 42

Hammerhead Tower Crane

Luffing Boom Tower Crane