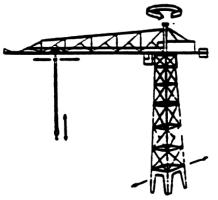

Articulating Boom Crane – Truck Mounted

Articulating Boom Crane – Off Road Vehicle

Articulating Crane – Stationary Installation

Articulating Boom Crane Types Figure 42

Hammerhead Tower Crane

Luffing Boom Tower Crane

Tower Crane Types Figure 43

Types of Self-Erecting Tower Cranes Figure 44

Types of Derricks Figure 45

**Top Running Bridge/Top Running Trolley** 

**Underhung Bridge/Underhung Trolley** 

**Jib Crane (Wall Mounted)** 