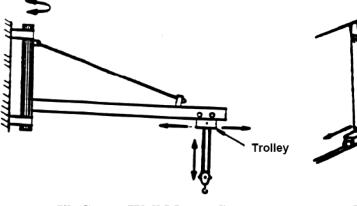

Tower Crane Types Figure 43

Types of Self-Erecting Tower Cranes Figure 44

Types of Derricks Figure 45

**Top Running Bridge/Top Running Trolley** 

**Underhung Bridge/Underhung Trolley** 

**Jib Crane (Wall Mounted)** 

Wall Mounted Bridge Crane

Types of Bridge Cranes Figure 46

[Statutory Authority: RCW 49.17.010, 49.17.040, 49.17.050, 49.17.440, 49.17.060, and 29 C.F.R. 1926, Subpart CC. WSR 12-01-086, § 296-155-56405, filed 12/20/11, effective 2/1/12.]